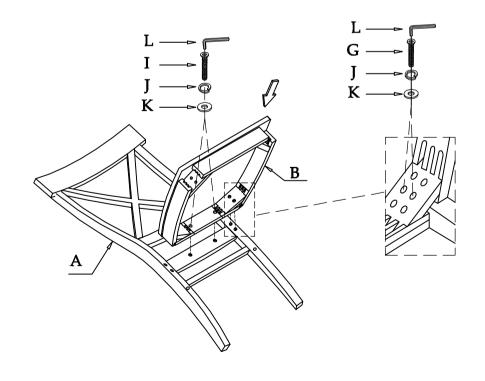

## Components and Hardware List

Step 1: Do not fully tighten the bolts

email: info@riverside-furniture.com

Harper Dining Room Assembly Instructions Page 2 of 2 Made in Viet Nam

60257 X-Back Side Chair

Step 3: Do not fully tighten the screw