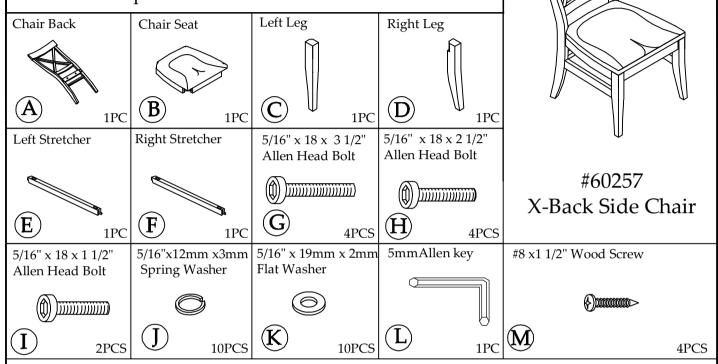

## Components and Hardware List

Step 1: Do not fully tighten the bolts

email: info@riverside-furniture.com

Harper Dining Room Assembly Instructions Page 2 of 2 Made in Viet Nam

60257 X-Back Side Chair

Step 3: Do not fully tighten the screw