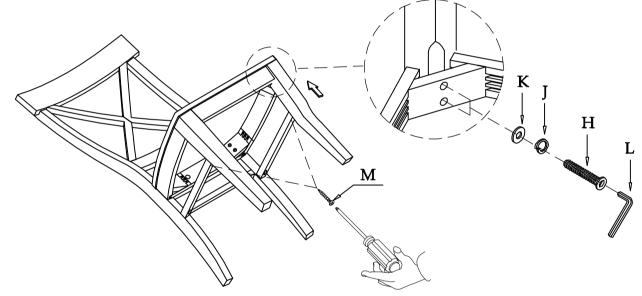

Step 4: Using the Allen Key to tighten all bolts

Step 5: Using a Phillips head screw driver to tighten all screw