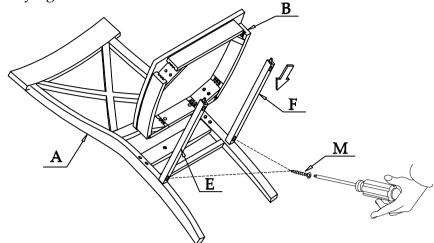

## Components and Hardware List

Step 1: Do not fully tighten the bolts

email: info@riverside-furniture.com

Harper Dining Room Assembly Instructions Page 2 of 2 Made in Viet Nam

60257 X-Back Side Chair

Step 3: Do not fully tighten the screw